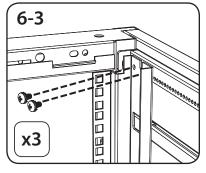

Parts List**









Note: "EXP" models do not include side panels.

### **Required Tools:**

- 5/32" (4 mm) Allen Wrench (Supplied)
- #1 Phillips Screwdriver (User-Supplied)
- #2 Phillips Screwdriver (User-Supplied)



WARNING: The rack enclosure is extremely heavy. Do not attempt to unpack, move, assemble or install the enclosure without assistance. Until it has been properly assembled and stabilized, the enclosure is prone to tipping and could cause property damage and/or personal injury. Use extreme caution when assembling the enclosure and be sure to follow all handling and installation instructions. Do not attempt to install equipment without first stabilizing the enclosure. Refer to Owner's Manual.



# step 3 1 A 12







## step

















## step





2



2



24









## step











## step





Note: For "EXP" models, skip this step.



Tripp Lite follows a policy of continuous improvement. Product specifications are subject to change without notice.

Made in China.



1111 West 35th Street, Chicago, IL 60609 USA 773.869.1234 • www.tripplite.com